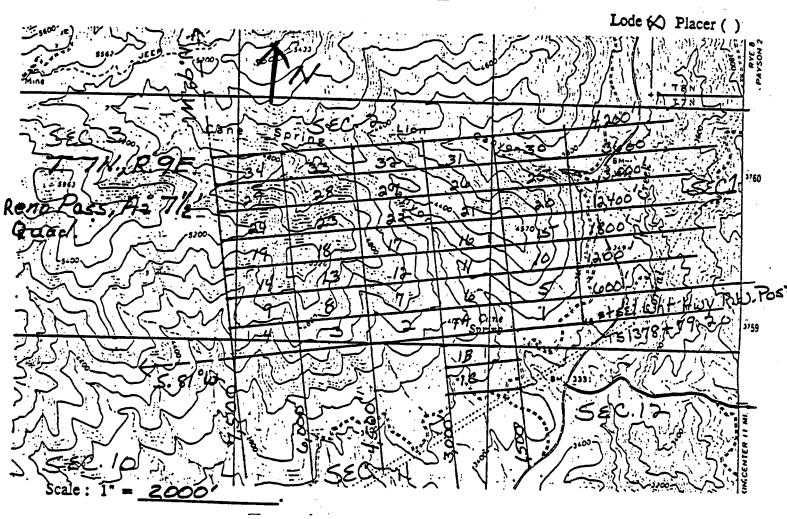

|
| The locality of this claim with reference to some natural object or permanent monument and               |
| additional information (if any) concerning its locality are as follows: See map of                       |
| Survey attached.                                                                                         |
| <del></del>                                                                                              |
| DATED AND POSTED on the ground this 15 day of January, 1998.                                             |
| RECEIVED  ** M. AZ STATE OFFICE  LOCATOR (S)  Locator (S)  Locator (S)                                   |
| JAN 0 1998                                                                                               |

HUENIX, ARIZONA

#### CLAIM MAP



| 1. | The abo  | ove r | map depicts the | FAN | HAVEN      | 18 | mining | claim, | which is located in Section (s) |
|----|----------|-------|-----------------|-----|------------|----|--------|--------|---------------------------------|
|    |          |       |                 |     |            | •  |        |        | _, Gila and Salt River Base and |
|    | eridian, |       | . 1             |     | unty, Ariz |    |        |        |                                 |

2. The type of corner and location monuments used are as follows: Stone monuments

at least 3' high

3. The bearings and distances in degrees and feet between claim corners are as depicted on the map.

#### LOCATION NOTICE FOR LODE MINING CLAIM

| NOTICE IS HEREBY GIVEN that the FRN HAVEN 18 lode mining claim has be