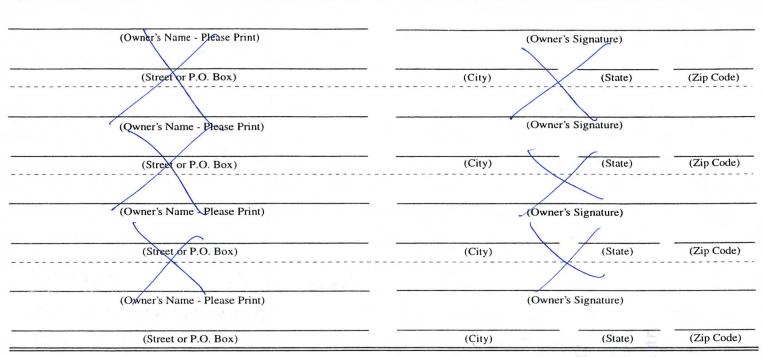

|  |  |



- This certification is made under the provisions of § 1744 of Title 43 and § 28-28k of Title 30 of the United States Code; and the regulations thereunder (43 CFR Part 3830)
- 2. The claimant(s) must fill in the dates in paragraph 1 for the beginning and ending of the assessment year for which this waiver is sought.
- 3. The claimant(s) must fill in the date in paragraph 2 for the beginning of the assessment year for which this waiver is sought.
- 4. All claim and site names and Bureau of Land Management (BLM) serial numbers must be listed for the mining claims, mill sites, and tunnel sites for which the waiver is sought.
- All owners of the mining claims, mill sites, and tunnel sites and their addresses must be given.
- 6. This waiver form must be signed by all the claimants or their de