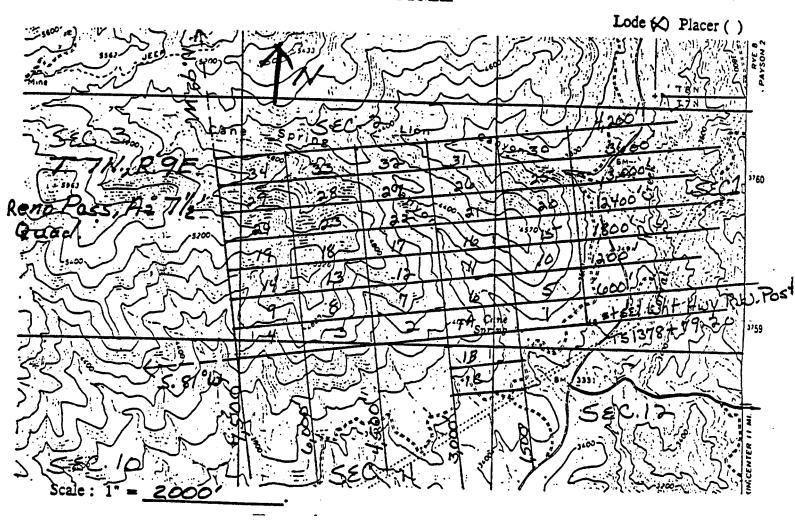

Box Number = AZ15157

Claim Begin-End: AMC349384-AMC349389

1 Initial Receipt

Form 1370-41 (March 1984)

Read mc

UNITED STATES DEPARTMENT OF THE INTERIOR BUREAU OF LAND MANAGEMENT

# RECEIPT AND ACCOUNTING ADVICE

NO.2388587 04

RB/AZ 01/07/98

Subject:

Applicant:

LOCATION & SERVICE FEE 1998 CLAIM MAINTENANCE FEE 1998 - 1 11

150.00 60.00

600.00