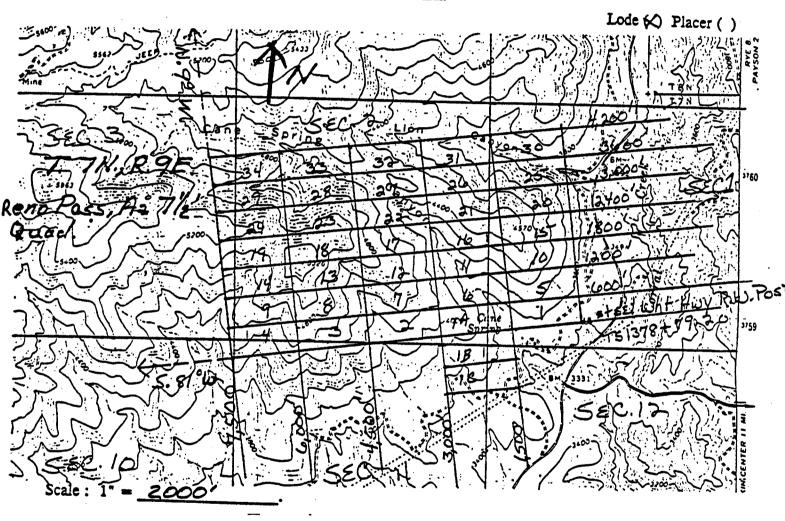

Box Number = AZ15157

Claim Begin-End: AMC349384-AMC349389

1 Initial Receipt

Form 1370-41 (March 1984)

Read mc

UNITED STATES DEPARTMENT OF THE INTERIOR BUREAU OF LAND MANAGEMENT

# RECEIPT AND ACCOUNTING ADVICE

NO.2388587 04

RB/AZ 01/07/98

Subject:

Applicant:

LOCATION & SERVICE FEE 1998 CLAIM MAINTENANCE FEE 1998 - 1 11

150.00 60.00

600.00