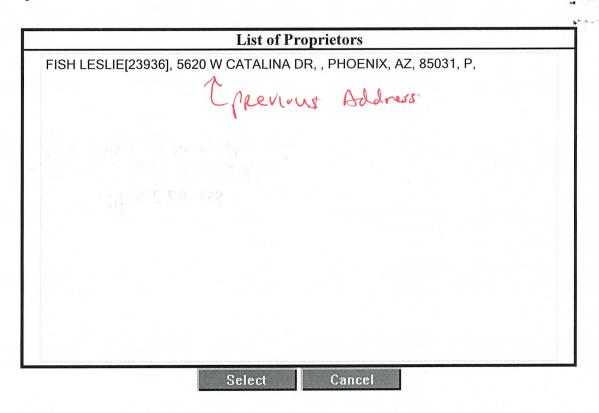

IGNATURE:               |                                                                             |             |            |  |  |

|         | <br>  |
|---------|-------|
| DEMARKS | ·     |
| REMARKS | :     |
|         | <br>" |
|         |       |
|         |       |

This receipt was generated by the automated BLM Collections and Billing System and is a paper representation of a portion of the official electronic record contained therein.

# **Customer Name Update Screen**

System ID:MC

Name: FISH LESLIE

Proprietor #: 23936

Category: P - PRIVATE

Address: 2244 S ESTRELLA

City: MESA

State: AZ

Zip: 852026309

Lookup

Renumber To:

ENTERED INTO COMPUTER

SEP 02 2010 PR

Save

Save/Override DataFlux

Delete

Renumber

Customer details successfully saved for Customer Id 23936



| When Recorded Return Document to:  LESLIE FISH  2349 S. ESTREILA  MESA, AZ 85202  AM                                                                                                                                                                                                                                                                                                                  | C 34938                | ref                                      |                                 |
|-------------------------------------------------------------------------------------------------------------------------------------------------------------------------------------------------------------------------------------------------------------------------------------------------------------